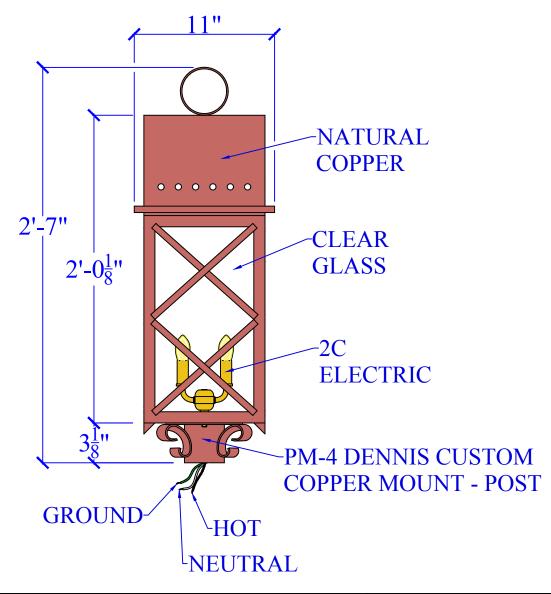

| LIGHT:   | PT-200 - 2C - DCCM | DATE: | APP.BY: | J.D. |
|----------|--------------------|-------|---------|------|
| BRACKET: | DCCM - H31" W11"   |       | REV.    |      |

## SPECIFICATION SHEET

COPYRIGHT 1994 TO CURRENT YEAR, CHARLESTON LIGHTING & MANUFACTURING, INC. (CLM).

ALL DESIGNS, DRAWINGS, MÓDEL NUMBERS, AND LANTERN DESIGNATIONS ARE THE SOLE AND EXCLUSIVE PROPERTY OF (CLM) AND SHALL NOT BE DUPLICATED IN WHOLE OR PART WITHOUT THE WRITTEN CONSENT OF (CLM).